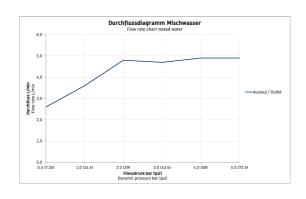

| Single lever bidet mixer                                                                                                                                                                                                                                                          | Dimension | Weight | Order number |
|-----------------------------------------------------------------------------------------------------------------------------------------------------------------------------------------------------------------------------------------------------------------------------------|-----------|--------|--------------|
| ceramic cartridge, projection 111 mm, flexible connection hose 3/8", flow rate 4,5 l/min (3 bar), normal spray, spout fixed with ball joint, chrome, maximum temperature can be adjusted on installation, recommended operating pressure 1 - 5 bar, with pop-up waste set, 168 mm |           |        |              |
| Colors                                                                                                                                                                                                                                                                            |           |        |              |
| 10 Chrome                                                                                                                                                                                                                                                                         |           |        |              |
|                                                                                                                                                                                                                                                                                   |           |        |              |
| Variant                                                                                                                                                                                                                                                                           |           |        |              |
| connection size DN15                                                                                                                                                                                                                                                              |           |        | WT2400001010 |
|                                                                                                                                                                                                                                                                                   |           |        |              |
|                                                                                                                                                                                                                                                                                   |           |        |              |