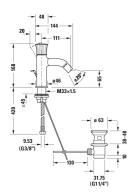

All drawings contain the necessary measurements which are subject to standard tolerances. They are stated in mm and are non-binding. Exact measurements, in particular for customised installation scenarios, can only be taken from the finished piece.