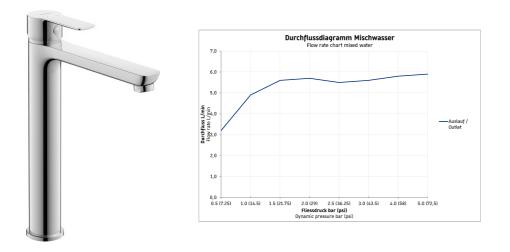

## A.1 Single lever basin mixer XL # A11040002010

|< 295 mm >|

| Single lever basin mixer XL                                                                                                                                                                                                          | Dimension | Weight | Order number |
|--------------------------------------------------------------------------------------------------------------------------------------------------------------------------------------------------------------------------------------|-----------|--------|--------------|
| ceramic cartridge, projection 180 mm, flexible connection<br>hoses 3/8", normal spray, chrome, maximum temperature can<br>be adjusted on installation, recommended operating pressure 1<br>- 5 bar, without pop-up waste set, 295 mm |           |        |              |
| Colors                                                                                                                                                                                                                               |           |        |              |
| 10 Chrome                                                                                                                                                                                                                            |           |        |              |
| Variant                                                                                                                                                                                                                              |           |        |              |
| flow rate 5,5 l/min (3 bar)                                                                                                                                                                                                          |           |        | A11040002010 |
| Recommended basins                                                                                                                                                                                                                   |           |        |              |
| Vanity basin undercounter basin, with overflow, without tap platform, underneath glazed, fixings for installation in wooden consoles included, Ø 275 mm                                                                              | Ø 275 mm  |        | 031927       |
| Vanity basin undercounter basin, with overflow, without tap platform, underneath glazed, fixings for installation in wooden consoles included, Ø 325 mm                                                                              | Ø 325 mm  |        | 031932       |
| Vanity basin undercounter basin, without overflow, without tap platform, underneath glazed, fixings for installation in wooden consoles included, Ø 375 mm                                                                           | Ø 375 mm  |        | 031937       |
| Vanity basin undercounter basin, without overflow, without tap platform, underneath glazed, fixings for installation in wooden consoles included, Ø 420 mm                                                                           | Ø 420 mm  |        | 031942       |
| Vanity basin countertop basin, with overflow, without tap platform, underneath glazed, Ø 400 mm                                                                                                                                      | Ø 400 mm  |        | 031840       |
| Vanity basin countertop basin, without overflow, without tap platform, underneath glazed, Ø 450 mm                                                                                                                                   | Ø 450 mm  |        | 031845       |