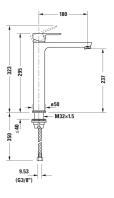

## A.1 Single lever basin mixer XL # A11040002010

|< 295 mm >|

| Single lever basin mixer XL                                                                                                                                                                                                          | Dimension | Weight | Order number |
|--------------------------------------------------------------------------------------------------------------------------------------------------------------------------------------------------------------------------------------|-----------|--------|--------------|
| ceramic cartridge, projection 180 mm, flexible connection<br>hoses 3/8", normal spray, chrome, maximum temperature can<br>be adjusted on installation, recommended operating pressure 1<br>- 5 bar, without pop-up waste set, 295 mm |           |        |              |
| Colors                                                                                                                                                                                                                               |           |        |              |
| 10 Chrome                                                                                                                                                                                                                            |           |        |              |
| Variant                                                                                                                                                                                                                              |           |        |              |
| flow rate 5,5 l/min (3 bar)                                                                                                                                                                                                          |           |        | A11040002010 |
| Recommended basins                                                                                                                                                                                                                   |           |        |              |
| Vanity basin undercounter basin, with overflow, without tap platform, underneath glazed, fixings for installation in wooden consoles included, Ø 275 mm                                                                              | Ø 275 mm  |        | 031927       |
| Vanity basin undercounter basin, with overflow, without tap platform, underneath glazed, fixings for installation in wooden consoles included, Ø 325 mm                                                                              | Ø 325 mm  |        | 031932       |
| Vanity basin undercounter basin, without overflow, without tap platform, underneath glazed, fixings for installation in wooden consoles included, Ø 375 mm                                                                           | Ø 375 mm  |        | 031937       |
| Vanity basin undercounter basin, without overflow, without tap platform, underneath glazed, fixings for installation in wooden consoles included, Ø 420 mm                                                                           | Ø 420 mm  |        | 031942       |
| Vanity basin countertop basin, with overflow, without tap platform, underneath glazed, Ø 400 mm                                                                                                                                      | Ø 400 mm  |        | 031840       |
| Vanity basin countertop basin, without overflow, without tap platform, underneath glazed, Ø 450 mm                                                                                                                                   | Ø 450 mm  |        | 031845       |

All drawings contain the necessary measurements which are subject to standard tolerances. They are stated in mm and are non-binding. Exact measurements, in particular for customised installation scenarios, can only be taken from the finished piece.