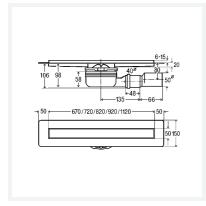

## Properties

| Load class                                               | LC                        | K=300 kg               |
|----------------------------------------------------------|---------------------------|------------------------|
| Water seal level                                         | WSL                       | 50 mm                  |
| Drainage capacity 10 mm (in accordance with DIN EN 1253) | DC 10                     | 0.5 l/s                |
| Drainage capacity 20 mm (in accordance with DIN EN 1253) | DC 20                     | 0.55 l/s               |
| Length                                                   | L                         | 800                    |
| Weight                                                   | 9.962 lb                  |                        |
| Volume                                                   | 53286.316 cm <sup>3</sup> |                        |
| Material                                                 | Material                  | stainless steel 1.4301 |