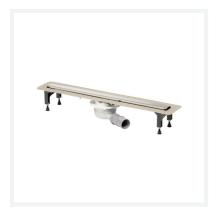

## Advantix shower channel with Advantix grate Visign ER10 - for bonded sealing (tiled shower) or sealing lane

Equipment sand-coated sealing flange polished grate adjusting

sand-coated sealing flange, polished grate, adjusting feet set, removable odour trap, cleaning possibility for connection line, rotatable drain DN40, adapter to DN50, sieve insert guality controlled in accordance with DIN EN 1253

quality controlled in accordance with DIN EN 1253 Model 4983.10

Article 753 160