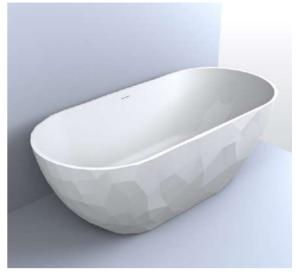

## **Ванна SAPFIRE**

| ТЕХНІЧНИЙ ПАСПОРТ           |                     |
|-----------------------------|---------------------|
| Матеріал                    | Miramarble          |
| Колір                       | білий               |
| Тип поверхні                | глянцева            |
| Тип монтажу                 | окремостояча        |
| Перелив                     | щілинний            |
| Довжина, мм                 | 1650                |
| Ширина, мм                  | 760                 |
| Висота, мм                  | 850                 |
| Глибина чаші, мм            | 450                 |
| Об'єм / до переливу , л     | 360 / 270           |
| Вага, кг                    | 166                 |
| Гарантія                    | 10 років            |
| Термін обміну та повернення | 90 днів             |
| Комплектація                | ванна, документація |