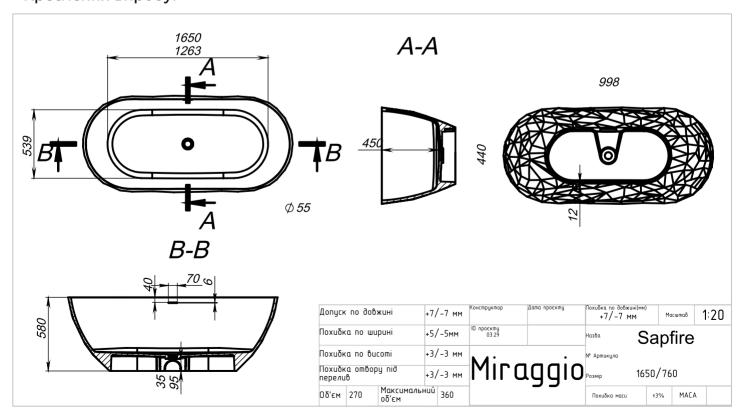

## Креслення виробу:

## **Ванна SAPFIRE**

| ТЕХНІЧНИЙ ПАСПОРТ           |                     |
|-----------------------------|---------------------|
| Матеріал                    | Miramarble          |
| Колір                       | білий               |
| Тип поверхні                | глянцева            |
| Тип монтажу                 | окремостояча        |
| Перелив                     | щілинний            |
| Довжина, мм                 | 1650                |
| Ширина, мм                  | 760                 |
| Висота, мм                  | 850                 |
| Глибина чаші, мм            | 450                 |
| Об'єм / до переливу , л     | 360 / 270           |
| Вага, кг                    | 166                 |
| Гарантія                    | 10 років            |
| Термін обміну та повернення | 90 днів             |
| Комплектація                | ванна, документація |